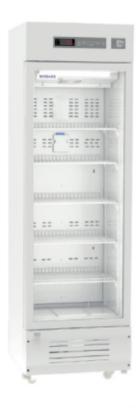

# •Storage capacity of 298 Liters

- •Adjustable temperature range between
- +2°C to +8°C and fixed point at +5°C.
- •Freeze protection: Grade A.
- •With foam insulation
- polyurethane or better throughout the body of the refrigerator of at least 10 mm.
- •Ecological refrigerant gas.
- •Structure made of: steel with
- epoxy powder coating.
- •Has PQS certification
- (Prequalified by WHO)
- •Equipped with automatic drain water evaporation.
- •With integrated temperature indicator, advanced alarms, event logs, settings protected with password.
- Integrated 220v current stabilizer
   With operating capacity up to
   4100 m.a.s.l.
- •4 swivel wheels with optional brakes on the 2 rear wheels.
- •With the ability to work in environments tropical at equal to or greater than 43°C.
- •Vertical only type of refrigerator.
- •Silent operation no more than (62 dB)
- •Electrical requirements 220-240 V 50 Hz/60Hz.

Description of the type of equipment: Refrigerator for vaccine preservation