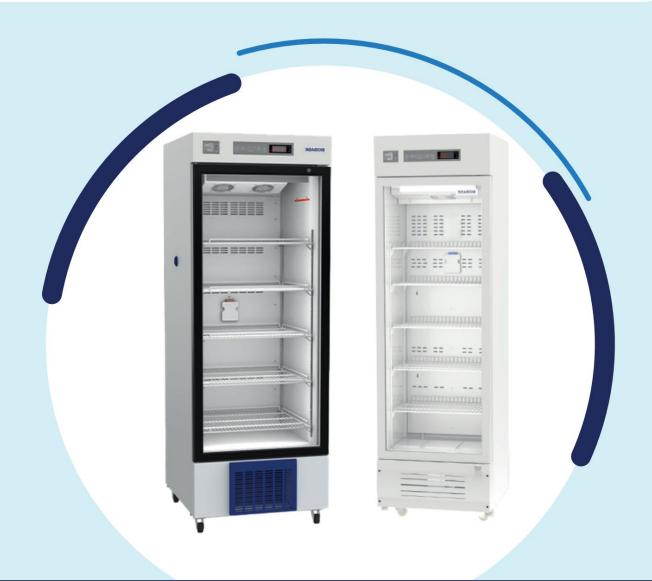

# •Storage capacity of 298 Liters

- •Adjustable temperature range between
- +2°C to +8°C and fixed point at +5°C.
- •Freeze protection: Grade A.
- •With foam insulation
- polyurethane or better throughout the body of the refrigerator of at least 10 mm.
- •Ecological refrigerant gas.
- •Structure made of: steel with
- epoxy powder coating.
- •Has PQS certification
- (Prequalified by WHO)
- •Equipped with automatic drain water evaporation.
- •With integrated temperature indicator, advanced alarms, event logs, settings protected with password.
- Integrated 220v current stabilizer
   With operating capacity up to
   4100 m.a.s.l.
- •4 swivel wheels with optional brakes on the 2 rear wheels.
- •With the ability to work in environments tropical at equal to or greater than 43°C.
- •Vertical only type of refrigerator.
- •Silent operation no more than (62 dB)
- •Electrical requirements 220-240 V 50 Hz/60Hz.

Description of the type of equipment: Refrigerator for vaccine preservation

Includes stabilizer
Servo controlled

FUNCTIONALITY IN TROPICAL ENVIRONMENT: WITHSTANDS UP TO 43°C

TRANSPORTING EQUIPMENT: LOCKING SWIVEL WHEELS

**MODEL: VERTICAL MODEL** 

**SILENT OPERATION** 