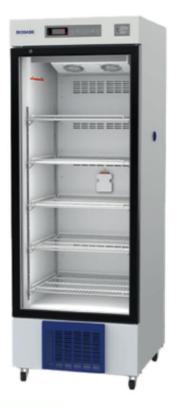

# •Storage capacity of 298 Liters

- •Adjustable temperature range between
- +2°C to +8°C and fixed point at +5°C.
- •Freeze protection: Grade A.
- •With foam insulation
- polyurethane or better throughout the body of the refrigerator of at least 10 mm.
- •Ecological refrigerant gas.
- •Structure made of: steel with
- epoxy powder coating.
- •Has PQS certification
- (Prequalified by WHO)
- •Equipped with automatic drain water evaporation.
- •With integrated temperature indicator, advanced alarms, event logs, settings protected with password.
- Integrated 220v current stabilizer
   With operating capacity up to
   4100 m.a.s.l.
- •4 swivel wheels with optional brakes on the 2 rear wheels.
- •With the ability to work in environments tropical at equal to or greater than 43°C.
- •Vertical only type of refrigerator.
- •Silent operation no more than (62 dB)
- •Electrical requirements 220-240 V 50 Hz/60Hz.

Description of the type of equipment: Refrigerator for vaccine preservation