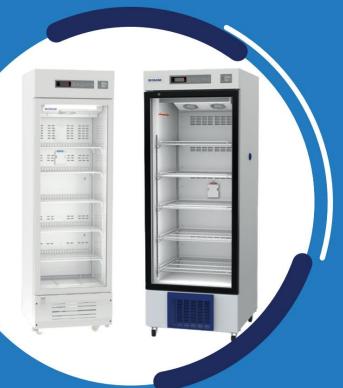

Includes stabilizer
Servo controlled

FUNCTIONALITY IN TROPICAL ENVIRONMENT: WITHSTANDS UP TO 43°C

TRANSPORTING EQUIPMENT: LOCKING SWIVEL WHEELS

**MODEL: VERTICAL MODEL** 

**SILENT OPERATION** 