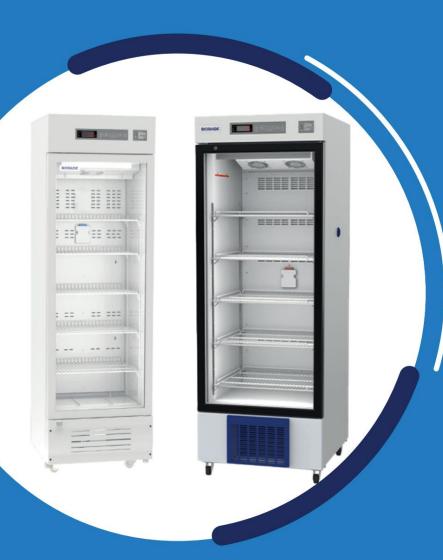

Includes stabilizer
Servo controlled

FUNCTIONALITY IN TROPICAL ENVIRONMENT: WITHSTANDS UP TO 43°C

TRANSPORTING EQUIPMENT: LOCKING SWIVEL WHEELS

**MODEL: VERTICAL MODEL** 

**SILENT OPERATION** 